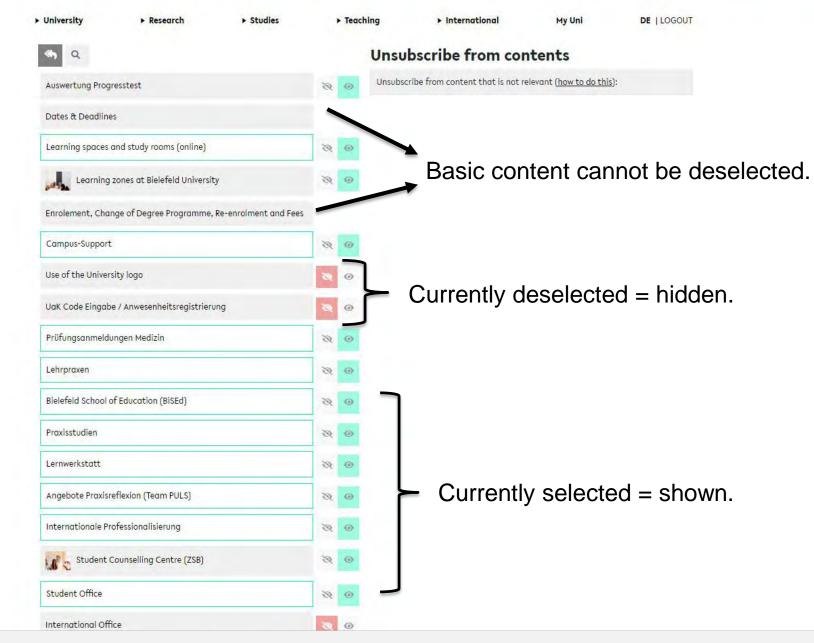

# Personalisation mode

If you have marked contents as favourites, you cannot deselect them.

MyUni Portal