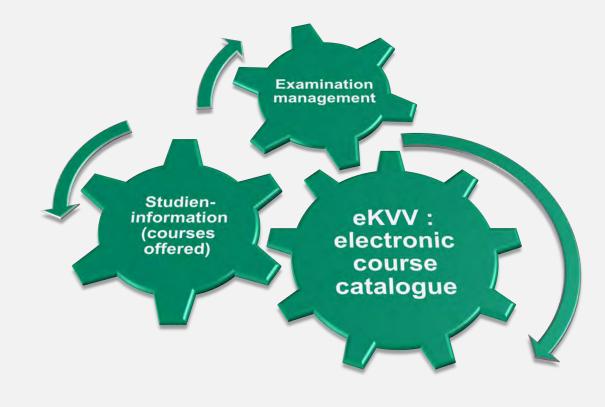

# BIS - The information system of the Bielefeld University https://www.uni-bielefeld.de/bis/

- contains several online information offerings

   (eKVV, examination management,
   Studieninformation (information pages about the
   different courses / degree programmes), directory of
   staff and departments,
   e-mail lists)
- Principle: "We have all the information about organising your studies".

All degree programmes, all courses, all people, all services

## **BIS – Bielefeld Information System**