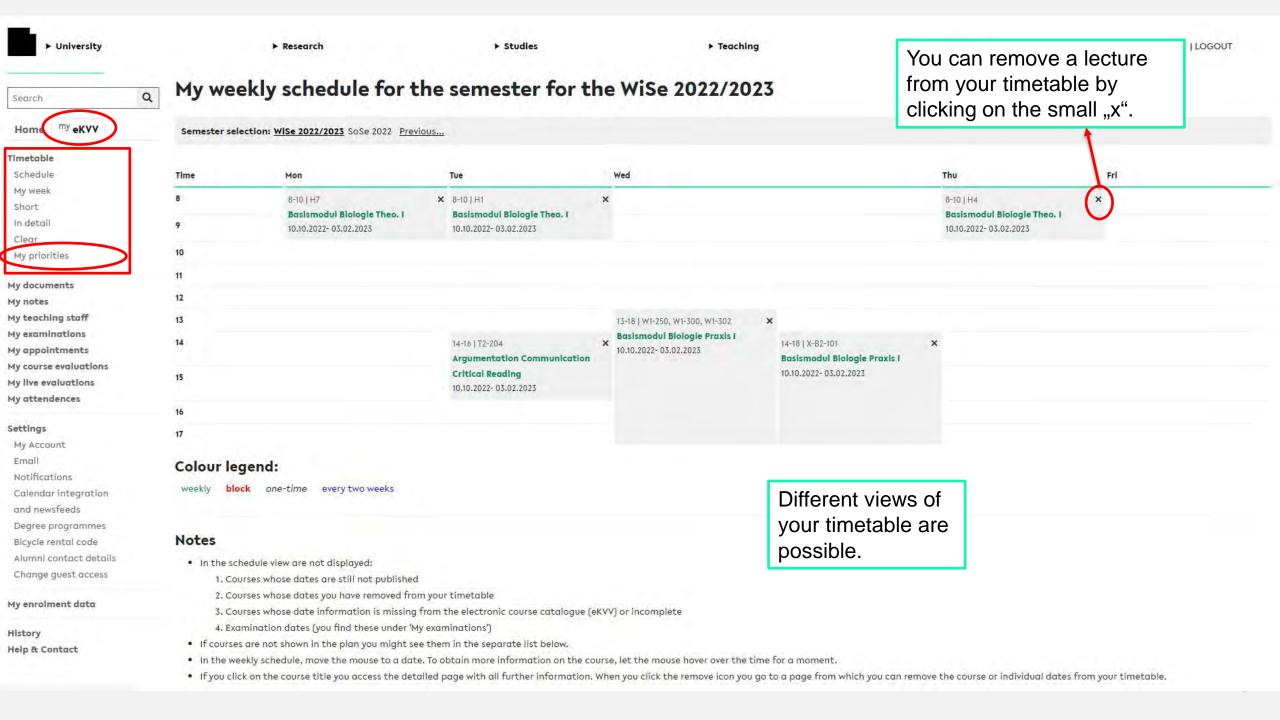

# **Studieninformation – Courses offered**

Information pages about the different courses https://ekvv.uni-bielefeld.de/sinfo/

Here you will find all the information you need about your own studies:

Possible combinations of the degree programmes and descriptions and lists of modules. The "FsB: Fächerspezifische Bestimmungen", the subject-specific regulations.

#### Courses offered

My courses

Bachelor Construction Kit

Search for modules

The Bielefeld model of studies

Studies for the teaching profession

Information on application

Central Counselling Services

# More information → Show all course versions → List of modules (study content) → Programme of lectures (eKVV) → Examination and Study, Regulations for the Bachelor's

Programme

Subject-specific regulations (PDF)
Quality report History (PDF)

#### Modules

Favourites

| Acronym    | Designation                                                                  | LP | Recom-<br>mended<br>start <sup>2</sup> | Mandatory option <sup>3</sup>     | SL4 | bPr <sup>3</sup> | uPr⁰ |
|------------|------------------------------------------------------------------------------|----|----------------------------------------|-----------------------------------|-----|------------------|------|
| 💼 22-1.1_a | Basic Module Ancient History                                                 | 10 | 1.                                     | Obligation                        | 1   | 9                | 2    |
| 22-1.2_b   | <u>Basic Module Middles Ages /</u><br>Early Modern Period - Modern<br>Period | 20 | 1. o. 2.                               | Obligation                        | 1   | •                | 2    |
| 22-2.1     | Theory and History                                                           | 10 | 2. 0. 3. 0. 4.                         | Obligation                        | 1   | 1                | -    |
| 22-3.1     | <u>Main Module Pre-modern</u><br><u>Period</u>                               | 10 | 4. 0. 5. 0. 6.                         | Obligation                        | 1   | 1                | -    |
| 22-3.2     | Main Module Modern Period                                                    | 10 | 4. 0. 5. 0. 6.                         | Obligation                        | 1   | 1                | -    |
| 22-3.9     | Bachelor's Thesis                                                            | 10 | 6.                                     | Obligation                        | 3   | 1                | -    |
| 22-2.2_a   | <u>Methodology</u>                                                           | 10 | 2. 0. 3. 0. 4.                         | Compulsory<br>optional<br>subject | 3   | 1                | 7    |
| 22-2.7     | <u>Digital History</u>                                                       | 10 | 2. 0. 3. 0. 4.                         | Compulsory<br>optional<br>subject | 2   | 1                | -    |
| 22-2.5     | Public History                                                               | 10 | 3. 0. 4.                               | Compulsory<br>optional<br>subject | 1   | 1                | -    |
| 22-2.6     | Public History in Practice                                                   | 10 | 3. 0. 4.                               | Compulsory<br>optional<br>subject |     | 1                | -    |