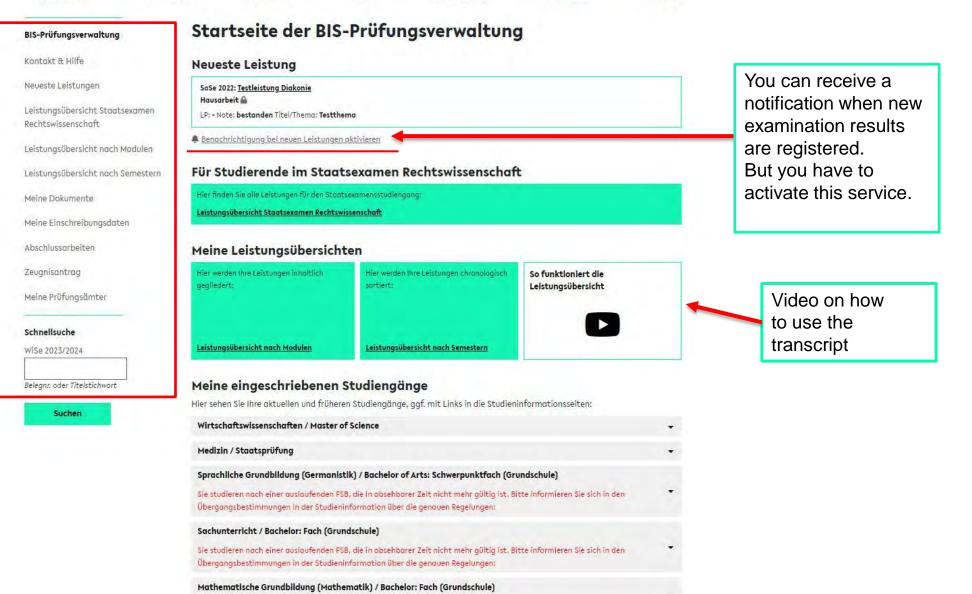

amination results.
- It is based on the eKVV participation lists
- At the end of the degree programme, the "Transcript of Records" (abbreviated to: Transcript) is part of the certificate documents
- All students can view and partly edit their own Transcripts
- If you accidentally change assignments incorrectly, don't worry. →
   Nothing gets lost and nothing gets broken

### https://ekvv.uni-bielefeld.de/pv\_publ





Please note that the services associated with this registration require cookies and that these must therefore be accepted by your browser.

For security reasons, you should explicitly log out and close your web browser when leaving the password-protected areas!

#### Prüfungsverwaltung

► Universität 
 ► Forschung 
 ► Studium 
 ► Lehre 
 ► International Meine Uni 
 ▲BMELDEN



| BIS-Prüfungsverwaltung                                | Leistungsübersicht nach Modulen für Hans                                                                                                                                                                                                                                                               | s Mustermann                                                                                  |                                                                                                                                                                                                                                                            |  |  |  |  |  |
|-------------------------------------------------------|----------------------