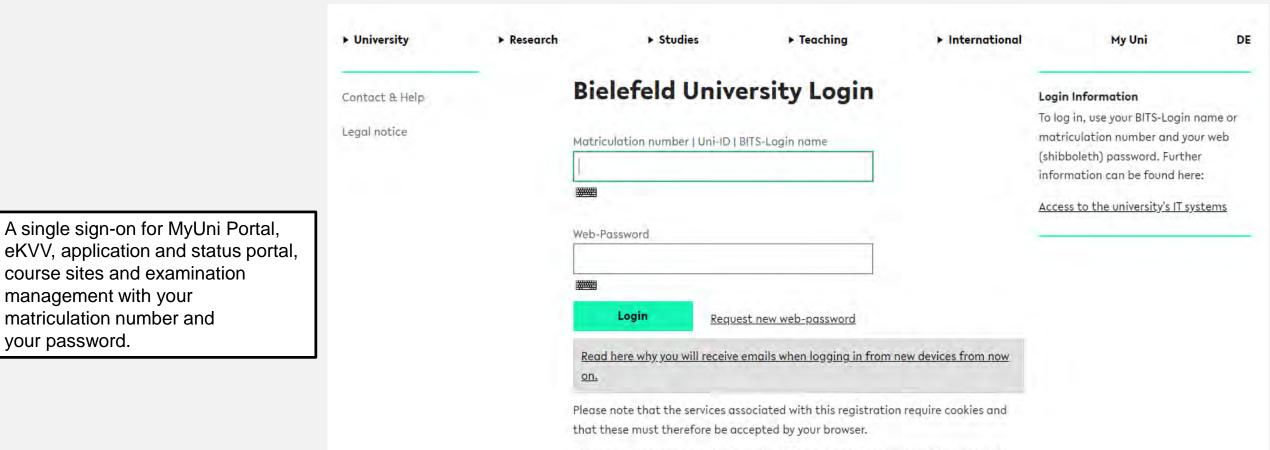

# **MyUni Portal**

3

management with your matriculation number and

your password.

# **MyUni Portal**

For security reasons, you should explicitly log out and close your web browser when leaving the password-protected areas!

MyUni Portal UNIVERSITÄT BIELEFELD **MyUni Portal** University Studies ► Teaching Research My Calendar You can find all the important 22.09.2023 \* Favourites points of contact for your studies 16 - 18 | H4 **Application and** eKVV - Course My Courses in your MyUni Portal. status portal Catalog My news Portal für Examination Courses 9/20/23 management Erstsemester 9/18/23 Menu bar: 9/17/23 Studienorganisation 🔩 Favourites configuration Dates & Learning Learning zones Personalisation mode at Bielefeld • Deadlines spaces and 9/13/23 study rooms University Unsubscribe from contents (online) Activate list view • Enrolement, Campus-9/11/23 Search function Change of De-Support gree Programme, Re-en-8/31/23 rolment and Im Medizinstudium 🔩