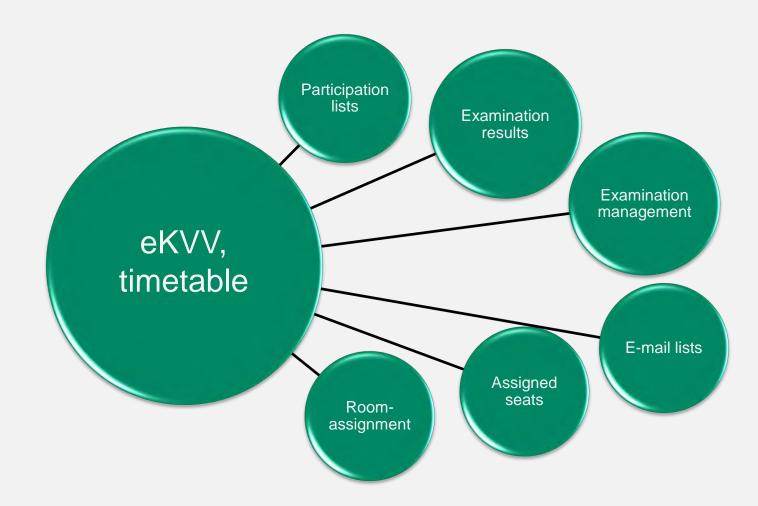

# BIS - The information system of the Bielefeld University https://www.uni-bielefeld.de/bis/

- contains several online information offerings

   (eKVV, examination management,
   Studieninformation (information pages about the
   different courses / degree programmes), directory of
   staff and departments,
   e-mail lists)
- Principle: "We have all the information about organising your studies".

### It shows you ...

**Courses offered** 

My Uni

Θ

0

0

- ... your enrolled and saved courses •
- ... the most important persons to contact for advice on studies
- ... the saved modules = • module favourites
- ... your certificate request •