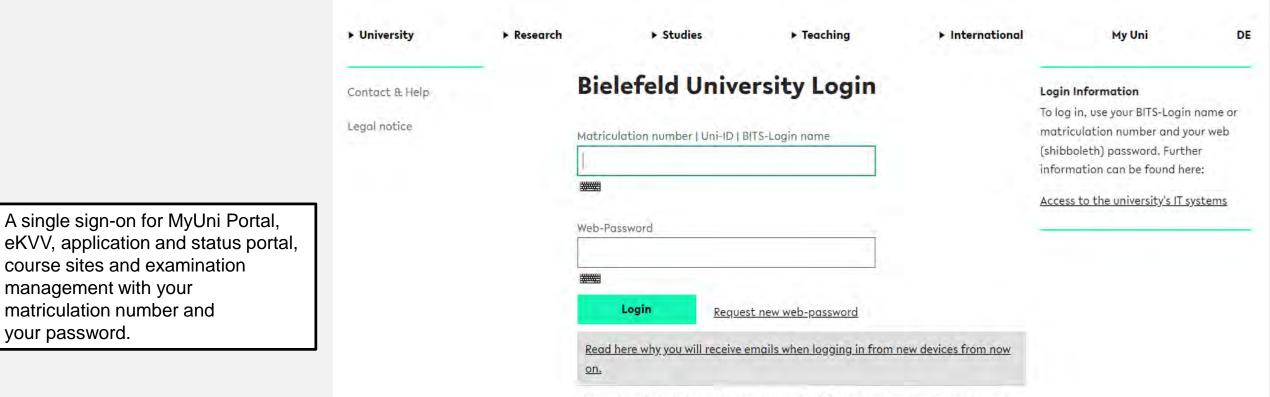

# **MyUni Portal**

3

management with your matriculation number and

your password.